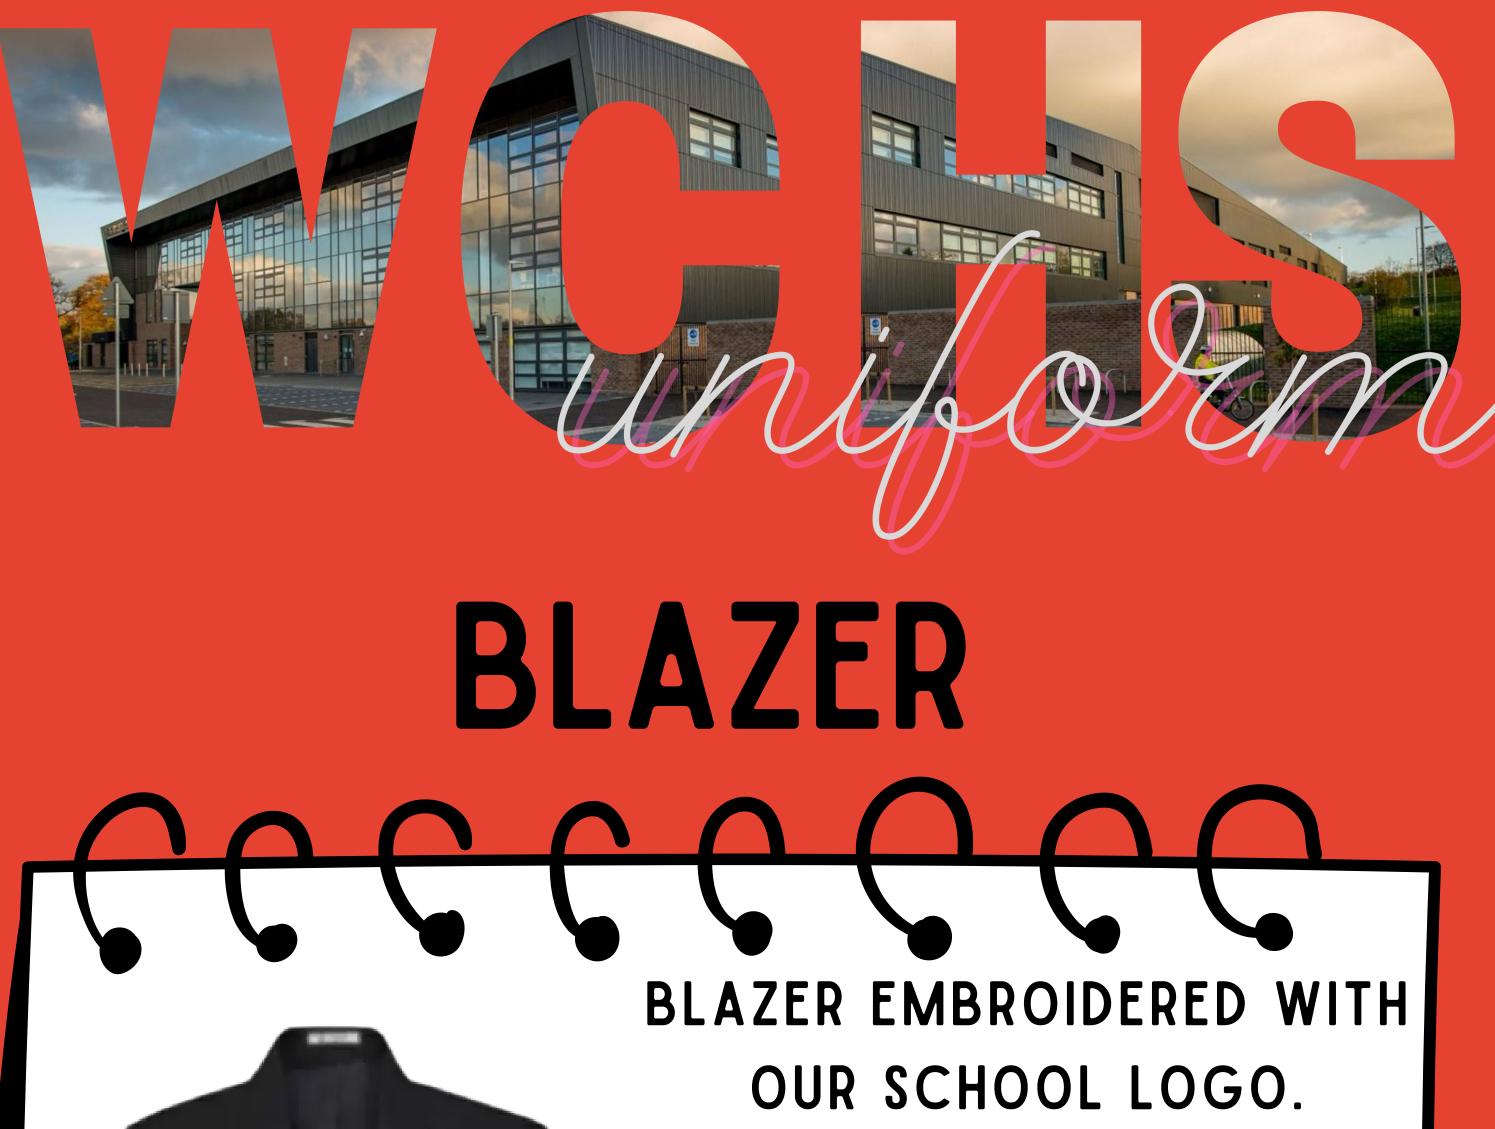

### BLACK TROUSERS/SKIRT/LEGGINGS/JEGGINGS SCHOOL BLAZER WITH RED BRAIDING

Order here: <u>https://form.jotform.com/WCHS1/Uniform</u>

# ADDITIONAL INFO

BLACK LEGGINGS AND JEGGINGS ARE ACCEPTABLE SCHOOLWEAR. PLEASE ENSURE LEGGINGS ARE OF A REASONABLE THICKNESS.

TIES CAN BE ORDERED - COST £5 BLAZERS ARE AVAILABLE FOR PURCHASE BY ALL PUPILS, HOWEVER ARE COMPULSORY FOR \$6 PUPILS.