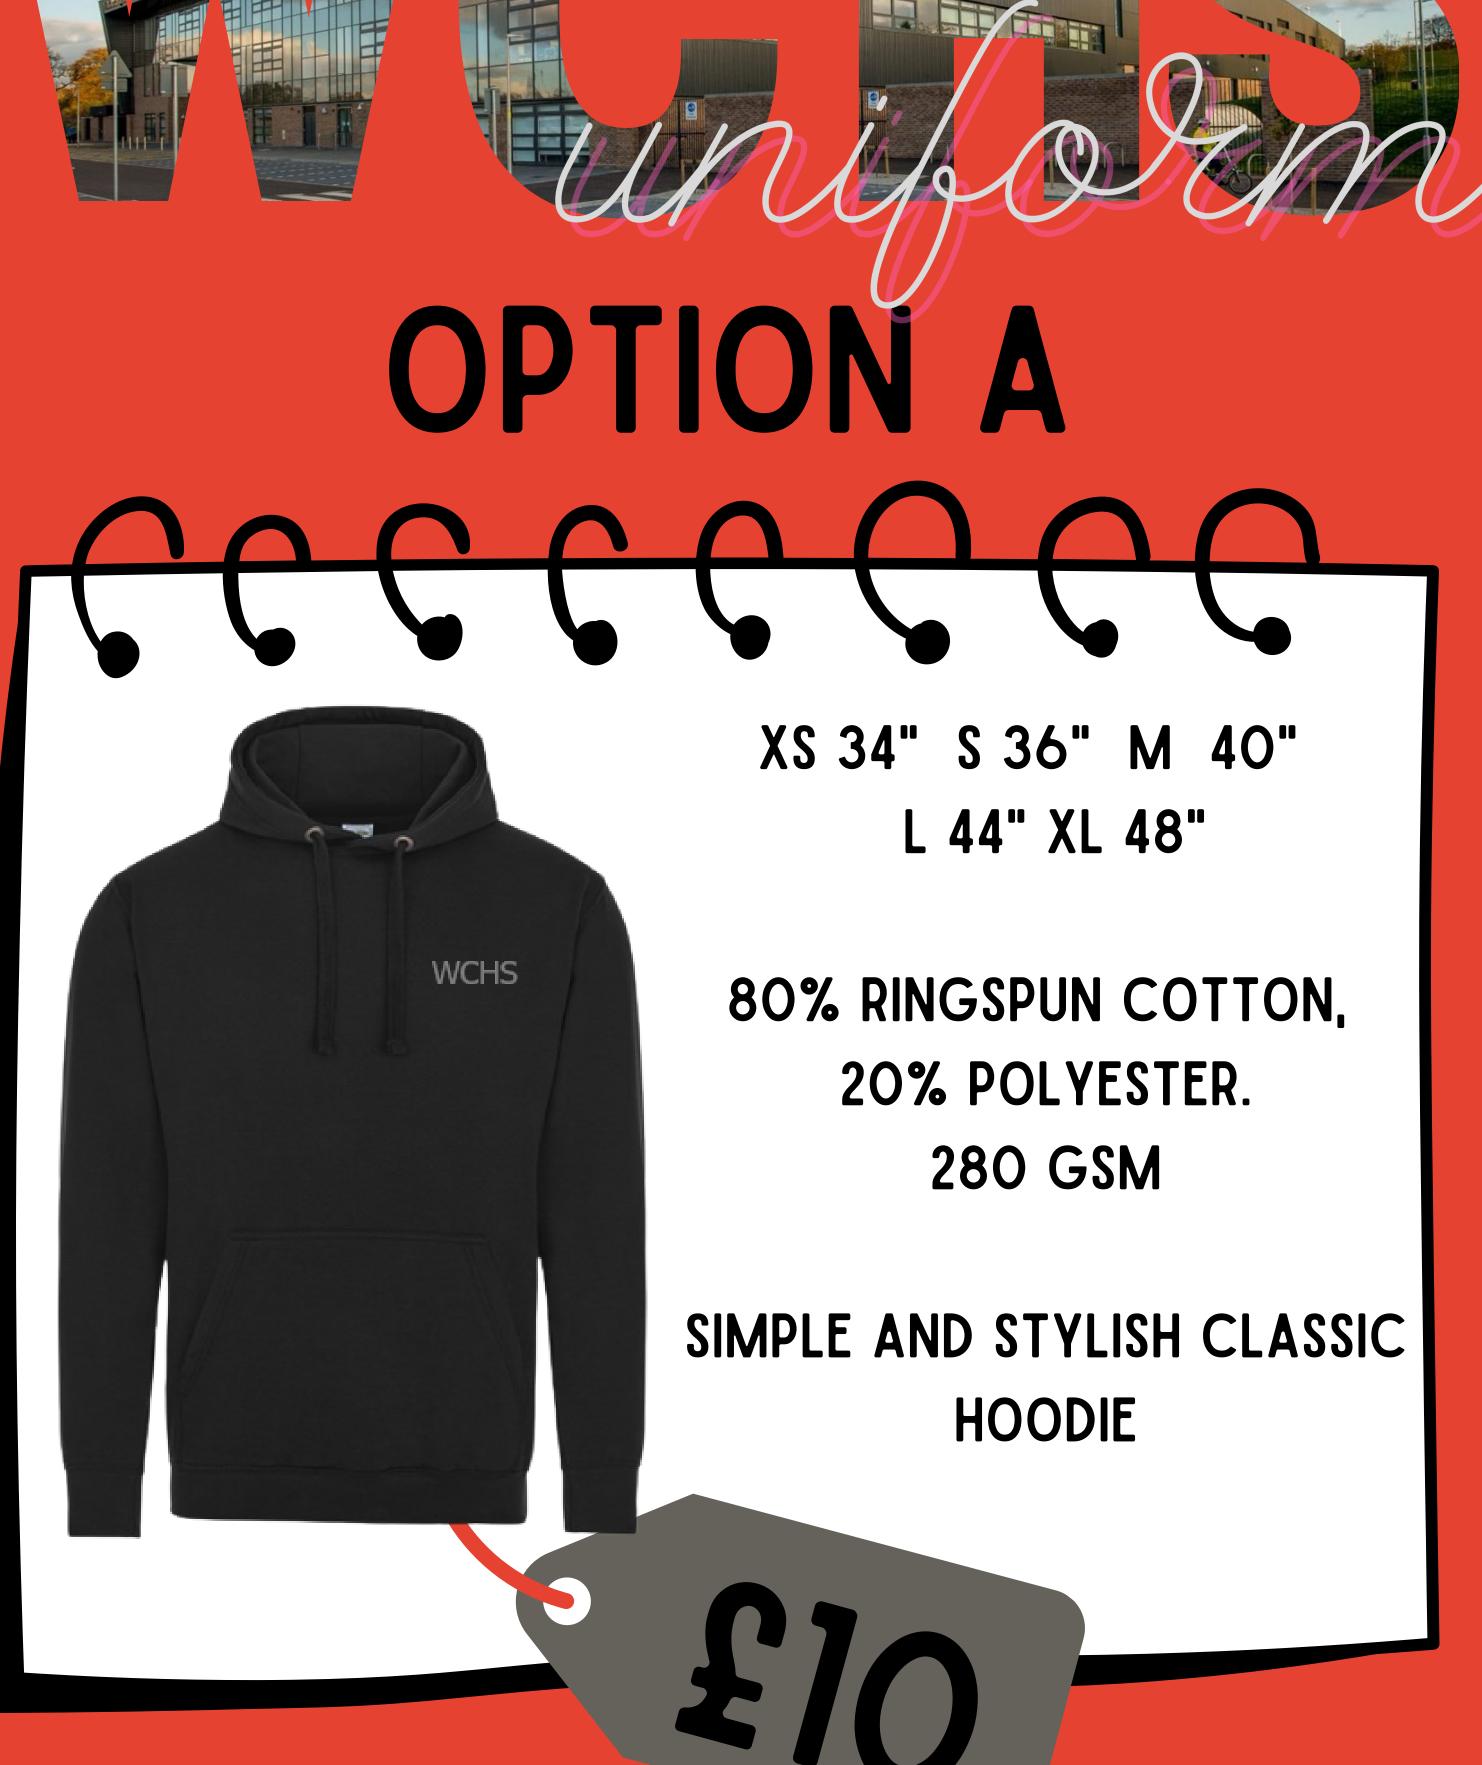

### 80% RINGSPUN COTTON 20% POLYESTER 280GSM

A STAPLE WEAR 1/4 ZIP SWEAT WITH A CLASSIC FIT CRAFTED FROM COTTON FACED FABRIC THAT IS GREAT FOR LAYERING.

WCHS

CRAFTED FROM LIGHTWEIGHT NEOTERIC™ FABRIC AND WITH A CREW NECK AND RELAXED FIT, THIS TSHIRT WILL ENSURE YOU STAY COOL AND DRY. DURING PE. PE\_T-SHIRTS ARE OPTIONAL