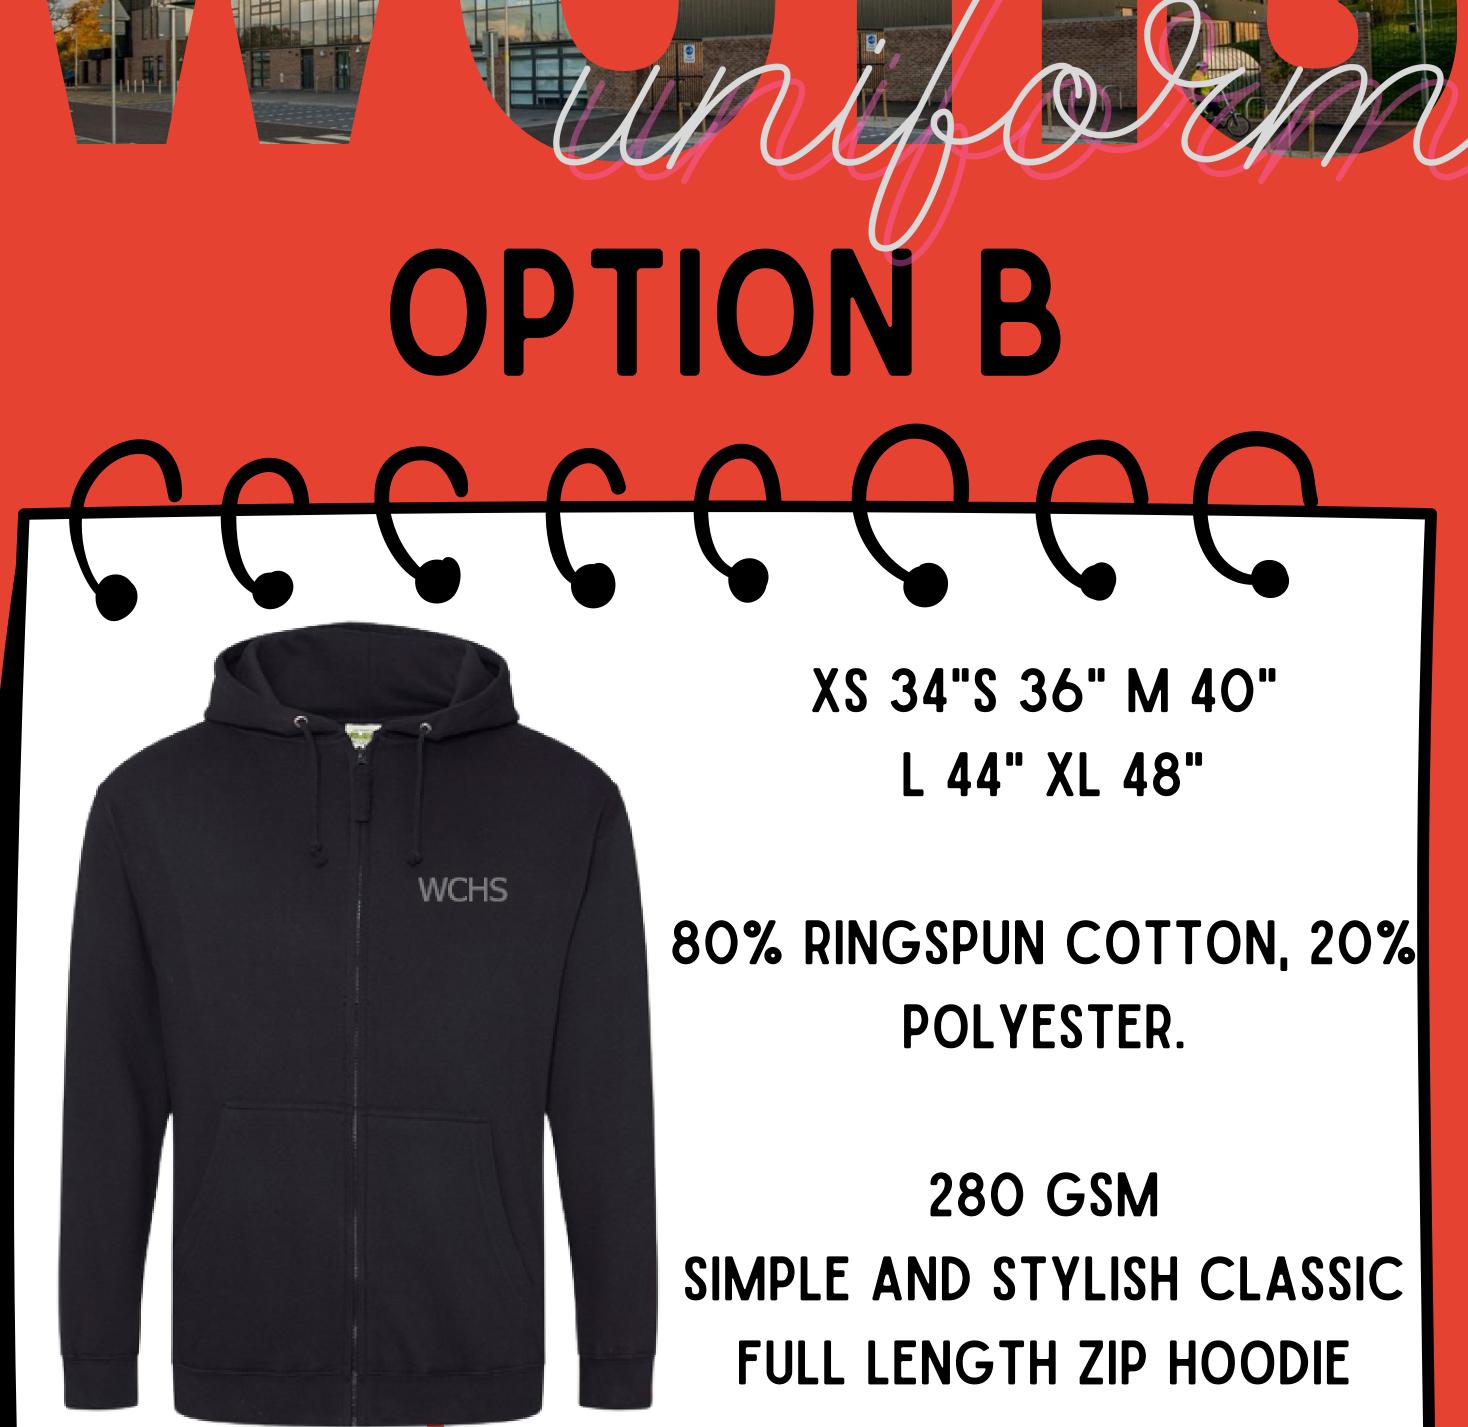

### 80% RINGSPUN COTTON 20% POLYESTER 280GSM

A STAPLE WEAR 1/4 ZIP SWEAT WITH A CLASSIC FIT CRAFTED FROM COTTON FACED FABRIC THAT IS GREAT FOR LAYERING.

WCHS

CRAFTED FROM LIGHTWEIGHT NEOTERIC™ FABRIC AND WITH A CREW NECK AND RELAXED FIT, THIS TSHIRT WILL ENSURE YOU STAY COOL AND DRY. DURING PE. PE\_T-SHIRTS ARE OPTIONAL