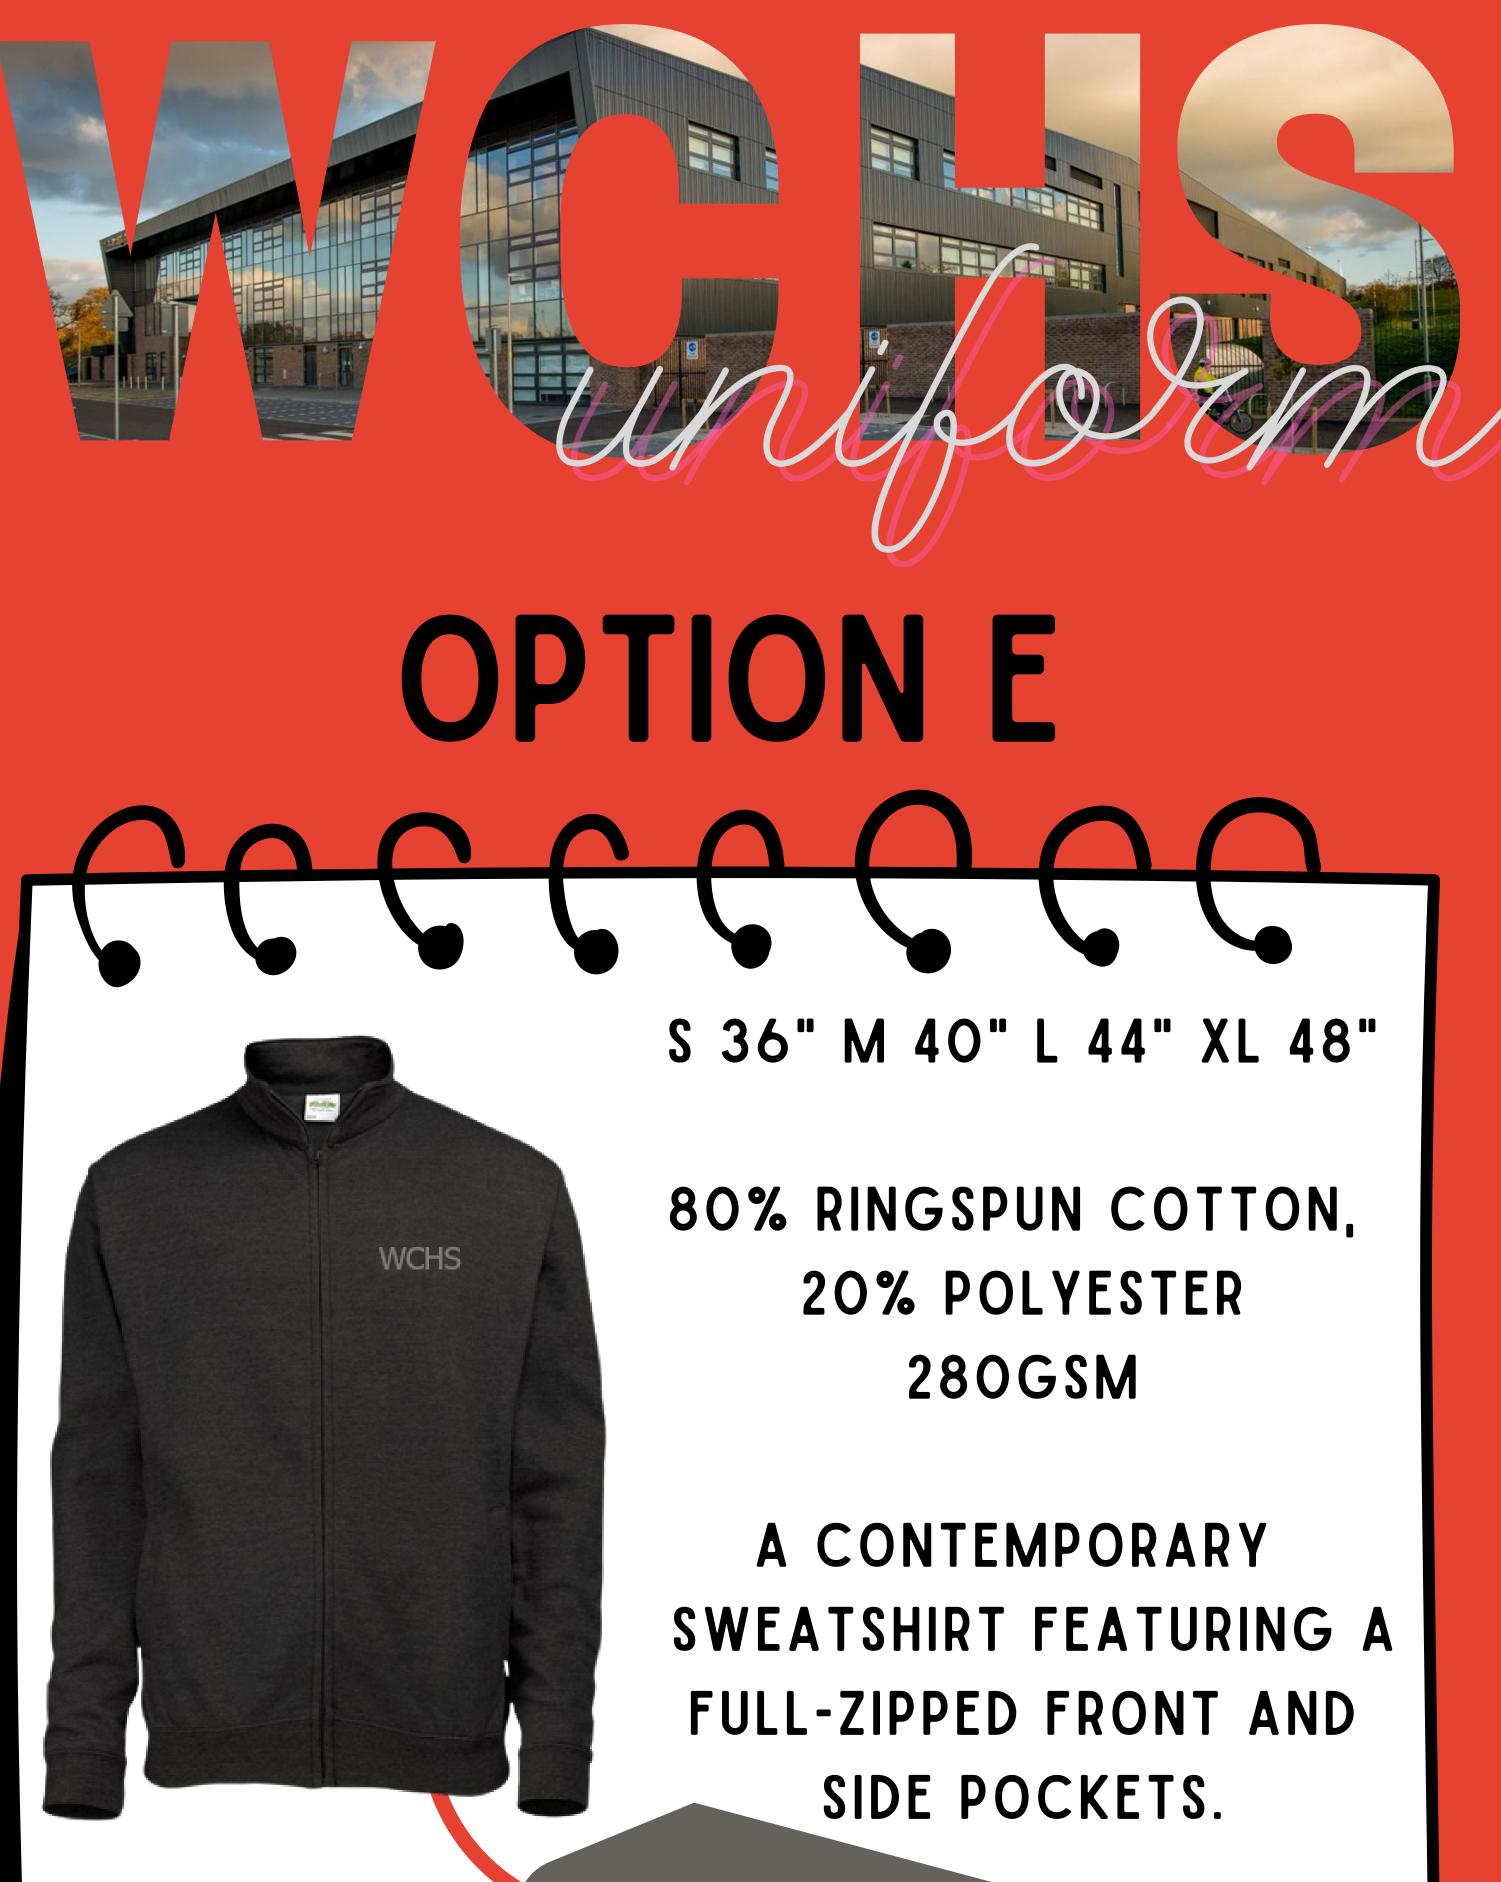

### 80% RINGSPUN COTTON 20% POLYESTER 280GSM

A STAPLE WEAR 1/4 ZIP SWEAT WITH A CLASSIC FIT CRAFTED FROM COTTON FACED FABRIC THAT IS GREAT FOR LAYERING.

WCHS

CRAFTED FROM LIGHTWEIGHT NEOTERIC™ FABRIC AND WITH A CREW NECK AND RELAXED FIT, THIS TSHIRT WILL ENSURE YOU STAY COOL AND DRY. DURING PE. PE\_T-SHIRTS ARE OPTIONAL