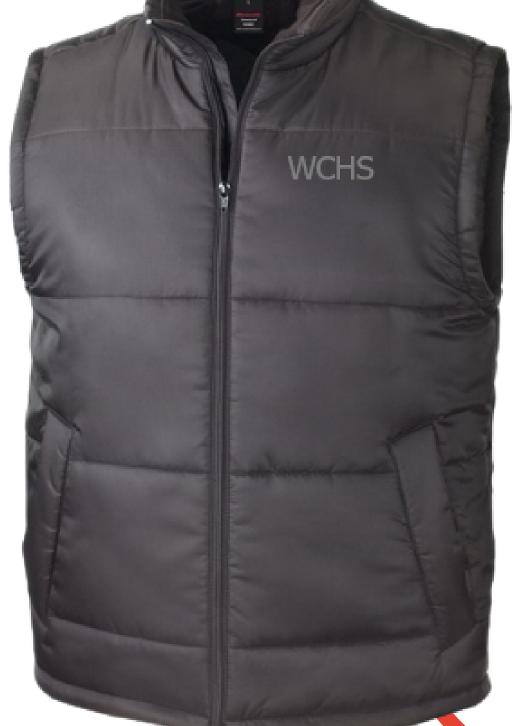

### Order here: https://form.jotform.com/WCHS1/Uniform

Order here: https://form.jotform.com/WCHS1/Uniform

XS 34" S 38" M 41" L 44" XL 47"

PADDED BODYWARMER/GILET OUTER: 210T POLYESTER WITH A/C COATING. 55GSM. INNER: 100% POLYESTER, 50Z POLYFILL WADDING, 386GSM