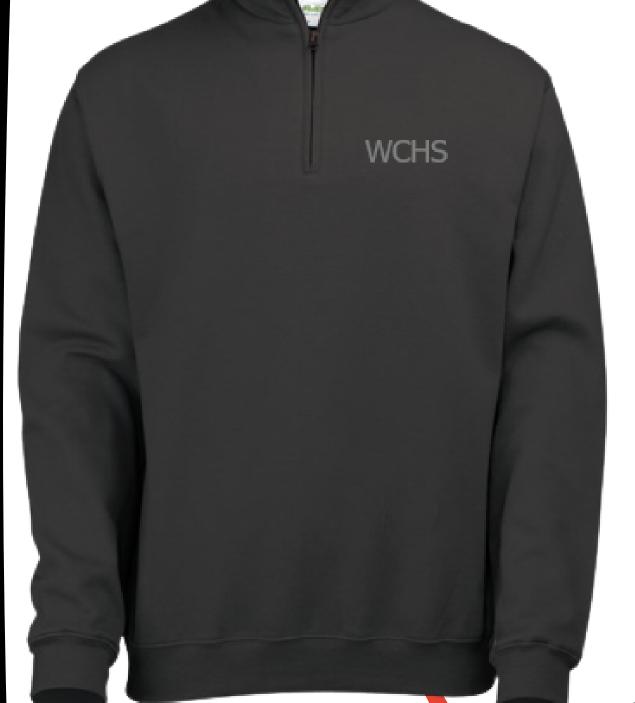

### WHITE SHIRT

SCHOOL TIE (S1-3 JUNIOR TIE, S4/5 SENIOR TIE) BLACK TROUSERS/SKIRT/LEGGINGS/JEGGINGS

> SCHOOL HOODIE/JUMPER BLAZER IS OPTIONAL